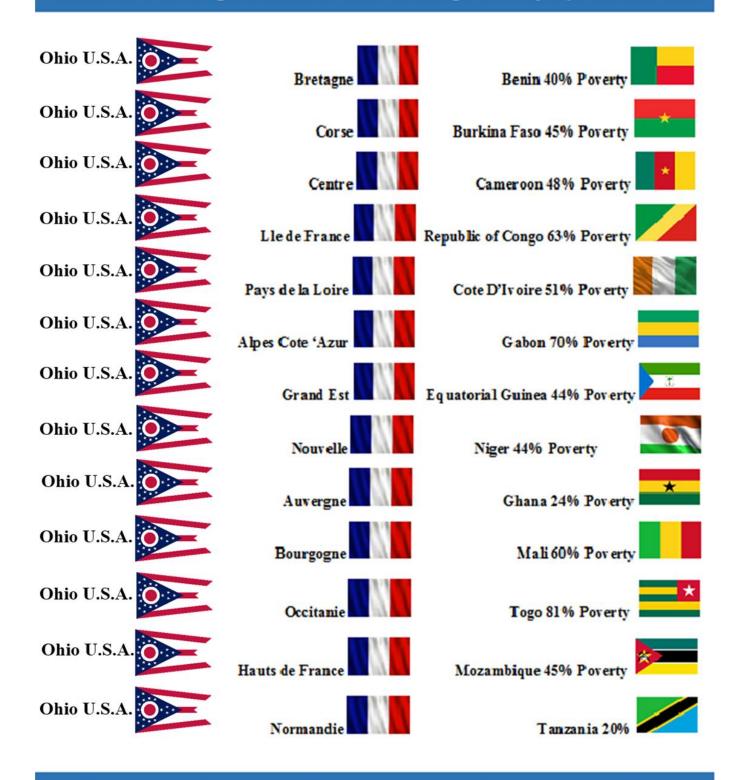

France – 13 Region City Governments Selecting a Developing Country Manufacturing Sister City

#### **Africa**

| Cote D'Ivoire            | Rwanda     |
|--------------------------|------------|
| Mozambique               | Cameroon   |
| Republic Congo           | Gabon      |
| Namibia                  | Ghana      |
| <b>Equatorial Guinea</b> | Mauritania |
| <b>Democratic Congo</b>  | Uganda     |
| Tanzania                 | Benin      |
|                          |            |

#### U.S. States and 13 Regions of France - Manufacturing Sister City Export Trade Zones

13 African Countries becoming Manufacturing Sister Cities with U.S. States & French Regions

The Economic Development Departments of each of the 13 Regions of France will select which of the 13 initial Emerging Market and / or Developing Countries that will become the Manufacturing Sister Cities, with whom to Partner to all the Manufacturing Sister City Export Trade Zones in Ohio and France to Manufacture Component Parts Exclusively for Export to Assembly Plants in Manufacturing Sister City Import Trade Zones.