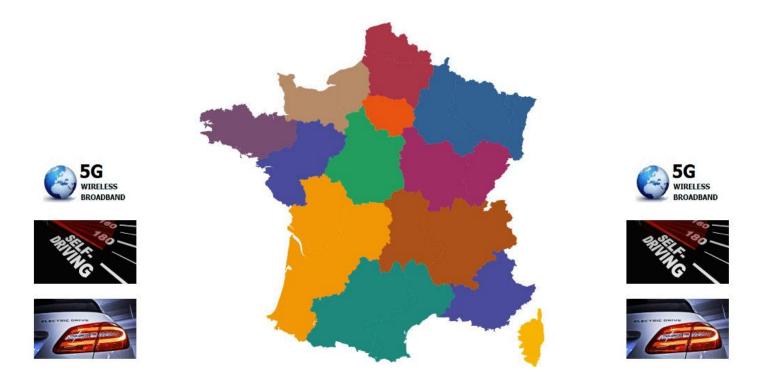

### **5G Wireless Broadband Network Development**

13 Regions of France

France 190 KPH Autonomous Highway and 5G Wireless Broadband Development Project

SWEG Research Institute will be Registered in France as a Strategic Industry Sector Business League Member Non-Profit Corporation, by Foreign and Domestic Corporations, Venture Capital Investment Bankers, and Institutional Investors that will become a Partner of Pendulum Limited Partners, because they have an interest to make a Capital Investment in one (1) or more of the Subsidiary Companies of Pendulum Limited Partners, such as Chattanooga I.S.P. Broadband Partners.

Chattanooga I.S.P. Broadband Partners will work with Telecommunications Companies that currently have Wireless Telecommunications Networks in each of the 13 Metropolitan Regions in France, from whom to Purchase Spectrum and / or with whom to Partner to expand their current Wireless Network, to Develop a 5G Wireless Broadband Network for a proposed 21<sup>st</sup> Century Autonomous Car 190 KPH Highway Development Project in France.

France – 13 Metropolitan Regions Autonomous Car Highway Development Tax Funding

SWEG Research Institute will work with the City Metropolitan Economic Development Offices in each of the 13 Regions in France to help develop an Economics of Scale Business Model, to Expand and Grow the local Economy with the Development of Small Manufacturing Plant Industrial Parks, that will manufacture specific Strategic Component Parts for Export Markets to their Manufacturing Sister City Partner in an Emerging Market or Developing Country Component Part Manufacturing Assembly Plants.