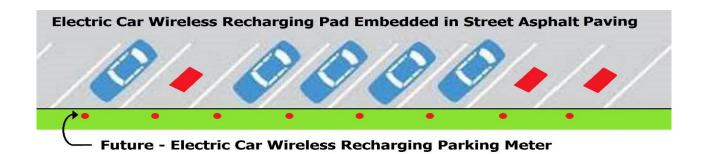

#### **Electric Car Wireless Recharging Pads Embedded in the Pavement of City Streets**

#### **5G Electric Car Wireless Recharging Pads Embedded in the City Street Pavement**

**City Curb Meter Parking Space with Wireless Recharging Pads in Streets for Electric Cars** 