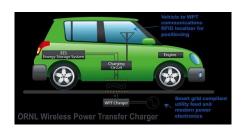

# **Public Transportation – Electric City Bus**

Electric Bus — Wireless Recharging Pads at Bus Stops