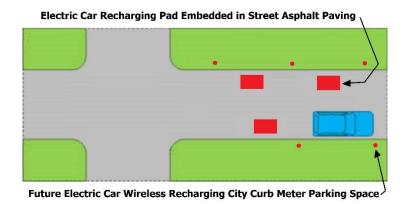

#### **5G Electric Car Wireless Recharging Pads Embedded in the City Street Pavement**

**City Curb Meter Parking Space with Wireless Recharging Pads in Streets for Electric Cars** 