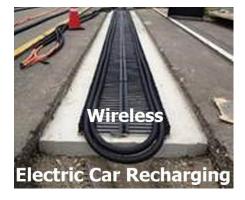

#### **Electric Car Wireless Recharging Pads Embedded in the Pavement of City Streets**

#### **5G Electric Car Wireless Recharging Pads Embedded in the City Street Pavement**

**City Curb Meter Parking Space with Wireless Recharging Pads in Streets for Electric Cars** 