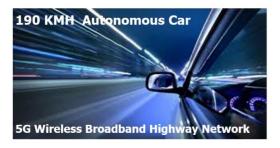

France – 190 KMH 21<sup>ST</sup> Century Autonomous Highway System Development

### France 5G Wireless Broadband Network Development

Electric Car / Autonomous Car - 5G Wireless Network System Development

**Chinese Electric SUV - ES8** 

Chattanooga I.S.P. Broadband Partners will work to Partner with Wireless Telecommunications Corporations that are currently doing business in each of the 13 Regions of France, Grow and Expand their Wireless Networks with 5G in every market area in each Regions of France, to allow Autonomous Cars and Electric Cars to be able to operate across each Region of France.